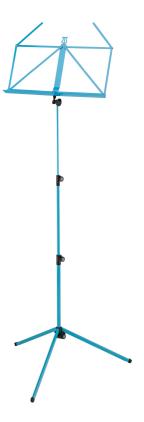

## **Music stand**

## **Product variant**

10010-000-33 - ocean blue

| Height            | from 625 to 1,240 mm            |
|-------------------|---------------------------------|
| Leg construction  | U-profile legs snap into socket |
| Material          | steel                           |
| Music desk        | traditionally foldable          |
| Music desk dimens | iio <b>43</b> 5 x 215 mm        |
| Product Category  | Baseline                        |
| Rod combination   | 3-piece folding design          |
| Size when folded  | 490 mm                          |
| Special features  | different colors available      |
| Туре              | ocean blue                      |
| Weight            | 1.31 kg                         |
|                   |                                 |

K&M's colorful collection of music stands helps to make music fun for kids of all ages. Folding, 3-piece telescopic design.