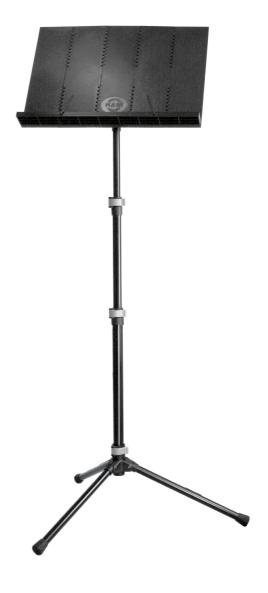

## Orchestra music stand

## **Data**

| Connection stand/p | <b>plate</b> n-detachable                                       |
|--------------------|-----------------------------------------------------------------|
| Height             | from 720 to 1,550 mm                                            |
| Leg construction   | socket with foldable legs                                       |
| Material           | steel stand, plastic desk                                       |
| Music desk dimens  | ioā@5 x 340 mm                                                  |
| Product Category   | Topline                                                         |
| Rod combination    | 3-piece folding design                                          |
| Special features   | extra high;<br>collapsible music desk;<br>nylon bag is included |
| Туре               | black                                                           |
| Weight             | 3.14 kg                                                         |

Foldable music desk made of plastic; perfect for mobile use. The stand can be adjusted very high by a double extension. A black nylon bag is included.