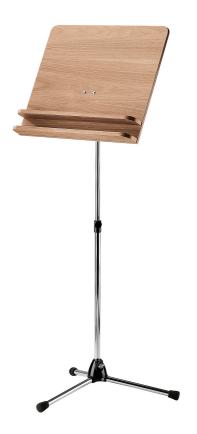

## **Product variant**

11831-000-02 - chrome stand with walnut wood

## **Data**

| Connection stand/p | olapeismatic »V-block« connector     |
|--------------------|--------------------------------------|
| Height             | from 615 to 1,150 mm                 |
| Leg construction   | socket with foldable legs            |
| Material           | steel stand, wooden desk             |
| Music desk dimens  | io550 x 440 mm                       |
| Product Category   | Topline                              |
| Rod combination    | 2-piece folding design               |
| Special features   | additional shelf                     |
| Туре               | chrome stand with walnut wooden desk |
| Weight             | 5 kg                                 |

Like model 118/1, but desk has additional shelf.