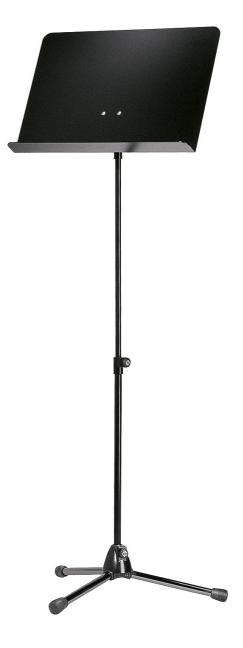

## **Product variant**

11818-000-55 - black stand, black aluminum desk

## **Data**

| lapeismatic »V-block« connector  |
|----------------------------------|
| from 680 to 1,210 mm             |
| socket with foldable legs        |
| steel stand, aluminum desk       |
| ofi80 x 355 mm                   |
| <b>⊙5</b> 260 x 355 mm           |
| o <b>ōis</b> 0 x 355 mm          |
| Topline                          |
| 2-piece folding design           |
| black stand, black aluminum desk |
| 3.6 kg                           |
|                                  |

These professional-quality orchestra music stands are rock-steady thanks to the die-cast base and folding legs. A prismatic V-block connector attaches the removable desk to the stand. Desks are available in a variety of premium woods and other materials.