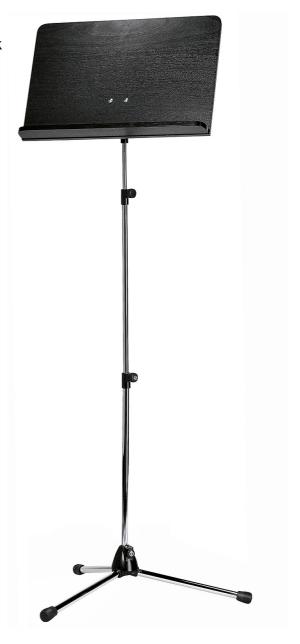

## **Product variant**

11842-000-02 - chrome stand, black wooden desk

### **Data**

| Connection stand/p | <b>plate</b> smatic »V-block« connector |
|--------------------|-----------------------------------------|
| Height             | from 740 to 1,635 mm                    |
| Leg construction   | socket with foldable legs               |
| Material           | steel stand, wooden desk                |
| Music desk dimens  | ioā\$0 x 355 mm                         |
| Product Category   | Topline                                 |
| Rod combination    | 3-piece folding design                  |
| Special features   | extra high                              |
| Туре               | chrome stand, black wooden desk         |
| Weight             | 4.6 kg                                  |

Similar to 118/1, with longer shaft for extended stand height. Nickel stand with wooden music desk.