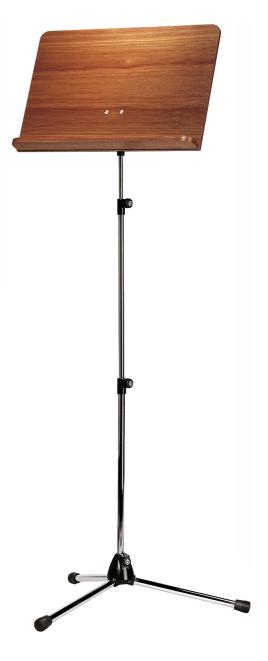

## **Product variant**

11841-000-02 - chrome stand, walnut wooden desk

## Data

| Connection stand/p | <b>plate</b> smatic »V-block« connector |
|--------------------|-----------------------------------------|
| Height             | from 740 to 1,635 mm                    |
| Leg construction   | socket with foldable legs               |
| Material           | steel stand, wooden desk                |
| Music desk dimens  | sion50 x 355 mm                         |
| Product Category   | Topline                                 |
| Rod combination    | 3-piece folding design                  |
| Special features   | extra high                              |
| Туре               | chrome stand, walnut wooden desk        |
| Weight             | 4.6 kg                                  |
|                    |                                         |

Similar to 118/1, with longer shaft for extended stand height. Nickel stand with wooden music desk.