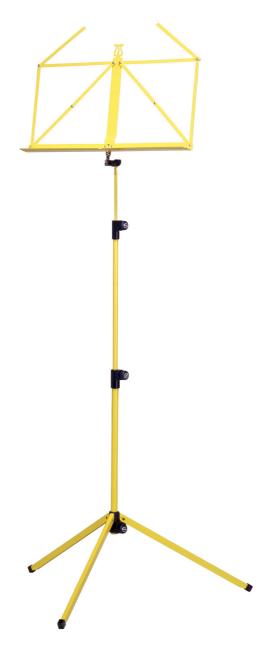

## **Product variant**

10010-000-61 - yellow

## Data

| Height            | from 625 to 1,240 mm            |
|-------------------|---------------------------------|
| Leg construction  | U-profile legs snap into socket |
| Material          | steel                           |
| Music desk        | traditionally foldable          |
| Music desk dimens | <b>ioáŝ</b> 5 x 215 mm          |
| Product Category  | Baseline                        |
| Rod combination   | 3-piece folding design          |
| Size when folded  | 490 mm                          |
| Special features  | different colors available      |
| Туре              | yellow                          |
| Weight            | 1.3 kg                          |
|                   |                                 |

K&M's colorful collection of music stands helps to make music fun for kids of all ages. Folding, 3-piece telescopic design.