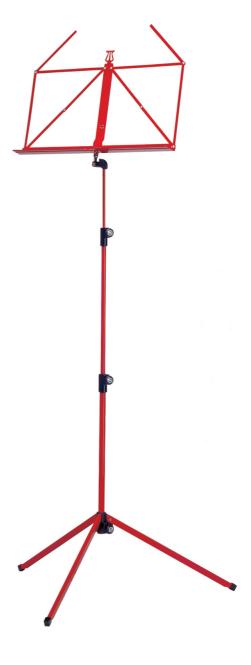

## **Product variant**

10010-000-59 - red

## **Data**

| Height            | from 625 to 1,240 mm            |
|-------------------|---------------------------------|
| Leg construction  | U-profile legs snap into socket |
| Material          | steel                           |
| Music desk        | traditionally foldable          |
| Music desk dimens | sio4\$5 x 215 mm                |
| Product Category  | Baseline                        |
| Rod combination   | 3-piece folding design          |
| Size when folded  | 490 mm                          |
| Special features  | different colors available      |
| Туре              | red                             |
| Weight            | 1.31 kg                         |
|                   |                                 |

K&M's colorful collection of music stands helps to make music fun for kids of all ages. Folding, 3-piece telescopic design.