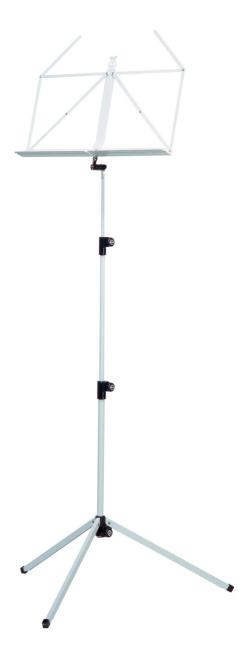

## 100/1 MUSIC STAND

## **Product variant**

10010-000-57 - white

## **Data**

| Height            | from 625 to 1,240 mm            |
|-------------------|---------------------------------|
| Leg construction  | U-profile legs snap into socket |
| Material          | steel                           |
| Music desk        | traditionally foldable          |
| Music desk dimens | io4135 x 215 mm                 |
| Product Category  | Baseline                        |
| Rod combination   | 3-piece folding design          |
| Size when folded  | 490 mm                          |
| Special features  | different colors available      |
| Туре              | white                           |
| Weight            | 1.31 kg                         |

K&M's colorful collection of music stands helps to make music fun for kids of all ages. Folding, 3-piece telescopic design.