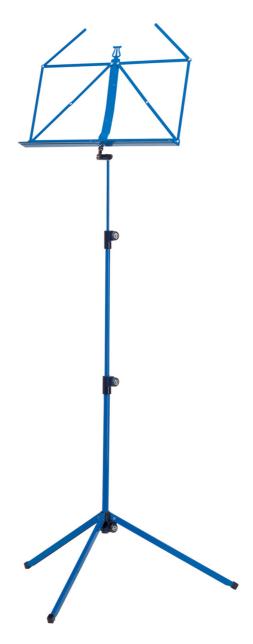

## 100/1 MUSIC STAND

## **Product variant**

10010-000-54 - blue

## Data

| Height            | from 625 to 1,240 mm            |
|-------------------|---------------------------------|
| Leg construction  | U-profile legs snap into socket |
| Material          | steel                           |
| Music desk        | traditionally foldable          |
| Music desk dimens | i <b>oáŝ</b> 5 x 215 mm         |
| Product Category  | Baseline                        |
| Rod combination   | 3-piece folding design          |
| Size when folded  | 490 mm                          |
| Special features  | different colors available      |
| Туре              | blue                            |
| Weight            | 1.31 kg                         |
|                   |                                 |

K&M's colorful collection of music stands helps to make music fun for kids of all ages. Folding, 3-piece telescopic design.