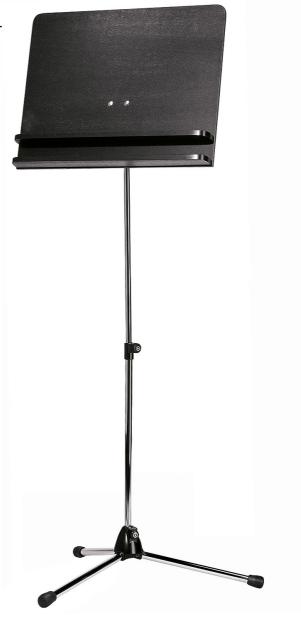

# Orchestra music stand

## **Product variant**

11832-000-02 - chrome stand with black wooder

### **Data**

|                    | Jets's mark's mV blanks a second a      |
|--------------------|-----------------------------------------|
| Connection stand/p | <b>Diate</b> smatic »V-block« connector |
| Height             | from 615 to 1,150 mm                    |
| Leg construction   | socket with foldable legs               |
| Material           | steel stand, wooden desk                |
| Music desk dimens  | io550 x 440 mm                          |
| Product Category   | Topline                                 |
| Rod combination    | 2-piece folding design                  |
| Special features   | additional shelf                        |
| Туре               | chrome stand with black wooden desk     |
| Weight             | 5 kg                                    |

Like model 118/1, but desk has additional shelf.