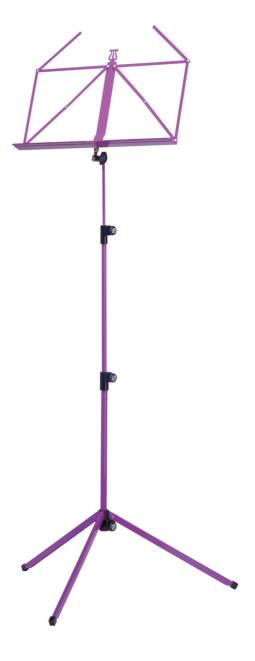

## **Product variant**

10010-000-65 - lilac

## **Data**

| Height            | from 625 to 1,240 mm            |
|-------------------|---------------------------------|
| Leg construction  | U-profile legs snap into socket |
| Material          | steel                           |
| Music desk        | traditionally foldable          |
| Music desk dimens | sio4\$5 x 215 mm                |
| Product Category  | Baseline                        |
| Rod combination   | 3-piece folding design          |
| Size when folded  | 490 mm                          |
| Special features  | different colors available      |
| Туре              | lilac                           |
| Weight            | 1.309 kg                        |
|                   |                                 |

K&M's colorful collection of music stands helps to make music fun for kids of all ages. Folding, 3-piece telescopic design.